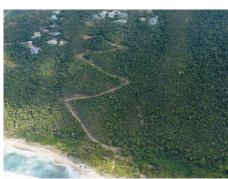

## Description

Lormer's Bay Large Beachfront Lot 4: A Secluded Paradise with Historic Charm If you are looking for a unique and private beachfront property, look no further than Lormer's Bay Large Beachfront Lot 4. This 1.25-acre lot offers stunning views of the north side of Tortola, as well as access to a rarely visited beach that is perfect for swimming, snorkeling, and relaxing. But what makes this property truly special is the presence of historic ruins on the land, dating back to the 18th century. These ruins are part of the Lormer's Bay Plantation, which was once a thriving sugar estate and rum distillery. You can explore the remains of the stone walls, arches, and cisterns that tell the story of Tortola's colonial past. This property is ideal...