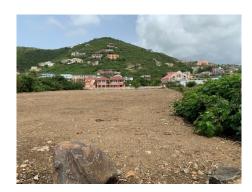

## 3/4 Ac Waterfront Land Lease, Fat Hog's Bay Commercial To Let in Tortola

## Description

Ground Lease Flat Land with Waterfront access to Fat Hog's Bay for commercial use only. Contact Akeem - [tel. no. redacted] for more information

| Property Reference: em_2999 - #18711 |                                 | <b>Price:</b> USD \$6,000 p/m |
|--------------------------------------|---------------------------------|-------------------------------|
| Beds                                 | 0                               |                               |
| Baths                                | 0                               |                               |
| Location                             | Tortola, British Virgin Islands |                               |
| Туре                                 | Commercial                      |                               |