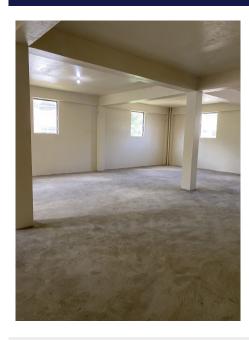

## Description

Commercial Storage Units for rent. Building is Reinforced Concrete walls and ceiling. Access to water is not available within the building. Ground Level None Available 1st Level None Available 2nd Level (stair access) 301F - 561 sq ft - \$775 per month 3rd Level (stair access, Lift Access) 400E - 835 sq ft - \$1,150 per month