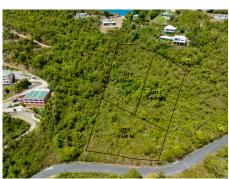

## Description

Cane Garden Bay Beach Hillside Lots: A Steal of a Deal for a Dream Home with Breathtaking Views If you are looking for a perfect spot to build your family home, you won't find a better deal than this. These hillside lots offer immaculate views of Cane Garden Bay Beach, Long Bay, and St. Thomas. You can enjoy the stunning scenery of the turquoise sea, the white sand, and the lush greenery from your own backyard. These lots are conveniently located only a few minutes away from Road Town, Cane Garden Bay Beach, and Brewers Bay. You can easily access the amenities and attractions of these popular destinations, such as restaurants, shops, bars, and water sports. You can also enjoy the peace and tranquility of living in a secluded and serene area....

| Property Reference: em_5301 - #18822 |                                 | <b>Price:</b> USD \$105,000 |
|--------------------------------------|---------------------------------|-----------------------------|
| Beds                                 |                                 | 0                           |
| Baths                                |                                 | 0                           |
| Location                             | Tortola, British Virgin Islands |                             |
| Туре                                 | Land                            |                             |