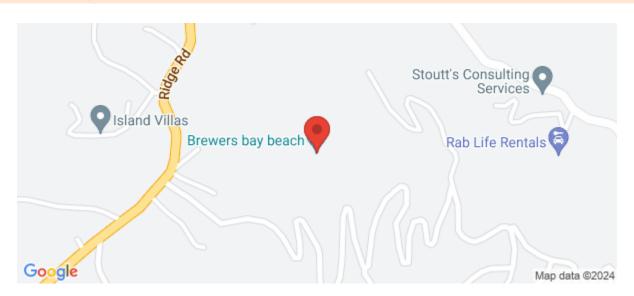

## Description

A BVI real estate opportunity for a developer. This 5.4-acre lot can make for a great land subdivision with resale lots or be large enough to build a small housing community of 7-12 homes. The property is located 10 minutes to Road Town / 15 minutes to the West End ferry terminal, and 3 minutes to Nanny Cay. There are amazing south-facing views of the Drakes Channel. Your residents will enjoy an active sea view that includes the Nanny Cay marina and the boats that sail by. If you are not a developer, come together with friends and buy this property for \$134,000 an acre, subdivide it, and create instant equity for your friends and family. A final option is to buy it and build your dream home, surrounding yourself with 5+ acres of privacy. Contact...