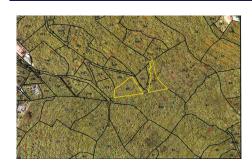

## Description

Parcel 394 - 0.74 acres - \$100,000 Parcel 405 - 0.55 acres - \$80,000 Located directly above the centre of Cane Garden Bay, on the hillside above the police station. Sensational views. Access roads need to be cut