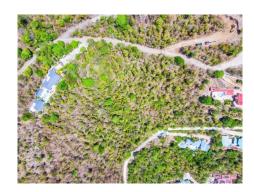

## Description

Exceptional 1.054 acre site located high on the hillside at Belmont Estate. Secluded location and beautiful views of Long Bay beach.

| Property Reference: sg_3288 - #17509 |                                 | <b>Price:</b> USD \$250,000 |
|--------------------------------------|---------------------------------|-----------------------------|
| Beds                                 |                                 | 0                           |
| Baths                                |                                 | 0                           |
| Location                             | Tortola, British Virgin Islands |                             |
| Туре                                 | Land                            |                             |