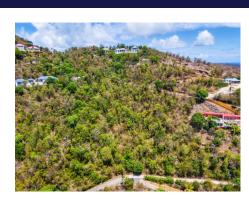

## Description

Exceptional 1.054 acre site located high on the hillside at Belmont Estate. Secluded location and beautiful views of Long Bay beach.

| Property Reference: sg_3288 - #17509 |                                 | <b>Price:</b> USD \$250,000 |
|--------------------------------------|---------------------------------|-----------------------------|
| Beds                                 |                                 | 0                           |
| Baths                                |                                 | 0                           |
| Location                             | Tortola, British Virgin Islands |                             |
| Туре                                 | Land                            |                             |