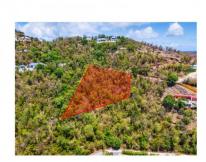

## Description

Exceptional 1.054 acre site located high on the hillside at Belmont Estate. Secluded location and beautiful views of Long Bay beach.

| Property Reference: sg_3288 - #17509 |                                 | <b>Price:</b> USD \$250,000 |
|--------------------------------------|---------------------------------|-----------------------------|
| Beds                                 |                                 | 0                           |
| Baths                                |                                 | 0                           |
| Location                             | Tortola, British Virgin Islands |                             |
| Туре                                 | Land                            |                             |