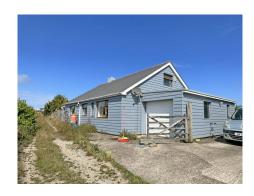

## Description

Detached family home set to the east of St Anne overlooking open countryside to the south. The interior comprises entrance hall, living room with doors onto small conservatory, good size kitchen diner with utility area, principal bedroom, second bedroom and bathroom to the ground floor. The first floor includes two further bedrooms and a shower room. Enclosed garden with patio seating area and raised lawned garden overlooking the open countryside. Garage with driveway offering off street parking.