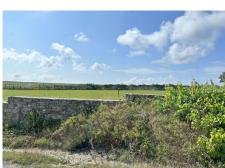

## Description

Detached family home set to the east of St Anne overlooking open countryside to the south. The interior comprises entrance hall, living room with doors onto small conservatory, good size kitchen diner with utility area, principal bedroom, second bedroom and bathroom to the ground floor. The first floor includes two further bedrooms and a shower room. Enclosed garden with patio seating area and raised lawned garden overlooking the open countryside. Garage with driveway offering off street parking.