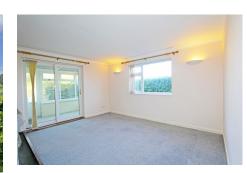

## Description

Detached family home set to the east of St Anne overlooking open countryside to the south. The interior comprises entrance hall, living room with doors onto small conservatory, good size kitchen diner with utility area, principal bedroom, second bedroom and bathroom to the ground floor. The first floor includes two further bedrooms and a shower room. Enclosed garden with patio seating area and raised lawned garden overlooking the open countryside. Garage with driveway offering off street parking.