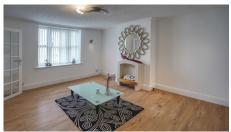

## Description

The Heathers is a deceptively spacious terraced house with the living accommodation split over two floors. The ground floor offers an entrance hall, a good size lounge with a feature fireplace, a spacious kitchen/diner and another small room which could possibly be used as an office. The upstairs offers two double bedrooms, a shower room and a family bathroom. There is the added bonus of a large floored loft ideal for storage. Externally there is a low maintenance good sized rear paved garden with a brick built shed which houses the utility room and offers extra storage. To the front is a small enclosed paved space. This property is in a convenient location, close to all the amenities and shops. There is rented parking available close by (£200...