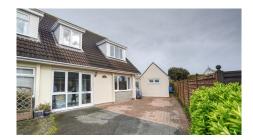

## Description

Etihad is a spacious, semi-detached, chalet bungalow located in a quiet corner of a well regarded west coast clos. This property is unique as it has two distinct parts. The first is the main house and the second is a separate dower unit. The main house consists of an entrance hall, large living / dining room which opens to a conservatory with a sunken hot tub, kitchen, utility, shower room, three bedrooms, an attic room/study and a family bathroom. The separate dower unit has a main living room, bedroom and wet room. Externally there is a patio, lawned garden and parking for three cars. This is a must view for anyone looking for a property with flexible accommodation