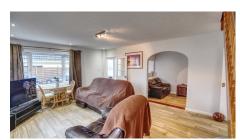

## Description

Etihad is a spacious, semi-detached, chalet bungalow located in a quiet corner of a well regarded west coast clos. This property is unique as it has two distinct parts. The first is the main house and the second is a separate dower unit. The main house consists of an entrance hall, large living / dining room which opens to a conservatory with a sunken hot tub, kitchen, utility, shower room, three bedrooms, an attic room/study and a family bathroom. The separate dower unit has a main living room, bedroom and wet room. Externally there is a patio, lawned garden and parking for three cars. This is a must view for anyone looking for a property with flexible accommodation