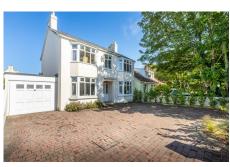

## Description

Chelvaton is a Part A detached property situated on the popular Kings Road. The property is located within a short drive of central St. Peter Port and close to both local amenities and the hospital. The accommodation on the ground floor comprises of entrance hall, sitting room, dining room and kitchen. The first floor comprises of three bedrooms (primary en-suite) and family bathroom. Externally there is parking for three cars, a separate garage and an enclosed rear garden. In addition, there have been approved plans for a substantial modern extension that would significantly increase the size of the property, including an open plan kitchen, dining and living area, opening onto the rear garden, plus a self-contained garden room. Full plans...