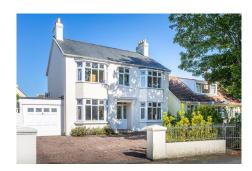

## Description

Chelvaton is a Part A detached property situated on the popular Kings Road. The property is located within a short drive of central St. Peter Port and close to both local amenities and the hospital. The accommodation on the ground floor comprises of entrance hall, sitting room, dining room and kitchen. The first floor comprises of three bedrooms (primary en-suite) and family bathroom. Externally there is parking for three cars, a separate garage and an enclosed rear garden. In addition, there have been approved plans for a substantial modern extension that would significantly increase the size of the property, including an open plan kitchen, dining and living area, opening onto the rear garden, plus a self-contained garden room. Full plans...