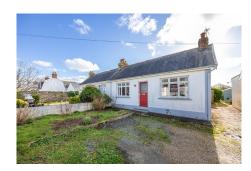

## Description

This semi-detached bungalow is situated in a convenient location within the parish of Vale, close to the amenities of Landes du Marche and Camp du Roi as well as a short drive away to the West Coast beaches. Although in need of renovation, the property occupies a sizeable plot and has further scope to extend (STPP). The accommodation comprises entrance, sitting room, kitchen, rear glazed porch with small store room, bedroom two/dining room, bedroom, inner hall with storage cupboard and a bathroom. Externally there is a shared access gateway and parking is available for two vehicles (scope to create potentially two more spaces). The rear, South-facing garden is a good-size and has a side access with timber storage shed. A super opportunity for...