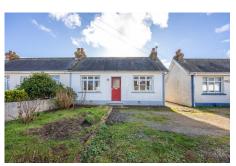

## Description

This semi-detached bungalow is situated in a convenient location within the parish of Vale, close to the amenities of Landes du Marche and Camp du Roi as well as a short drive away to the West Coast beaches. Although in need of renovation, the property occupies a sizeable plot and has further scope to extend (STPP). The accommodation comprises entrance, sitting room, kitchen, rear glazed porch with small store room, bedroom two/dining room, bedroom, inner hall with storage cupboard and a bathroom. Externally there is a shared access gateway and parking is available for two vehicles (scope to create potentially two more spaces). The rear, South-facing garden is a good-size and has a side access with timber storage shed. A super opportunity for...