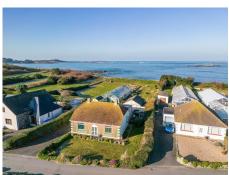

## Description

'Chan-dily' is a detached bungalow occupying a generous coastal site at Le Crocq Bay - situated between Richmond and Perelle Bays. Boasting exclusive, direct beach access, the well-loved bungalow has been a cherished family home since 1964, and is now offered to the market with the potential for a new purchaser to create their own special property. The land also has steps which lead up and over a shingle bank directly onto the beach. With spectacular West Coast sunsets, this is a truly special home in a unique and peaceful location.