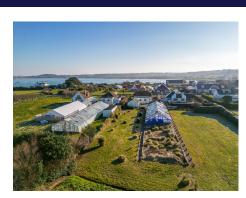

## Description

'Chan-dily' is a detached bungalow occupying a generous coastal site at Le Crocq Bay - situated between Richmond and Perelle Bays. Boasting exclusive, direct beach access, the well-loved bungalow has been a cherished family home since 1964, and is now offered to the market with the potential for a new purchaser to create their own special property. The land also has steps which lead up and over a shingle bank directly onto the beach. With spectacular West Coast sunsets, this is a truly special home in a unique and peaceful location.