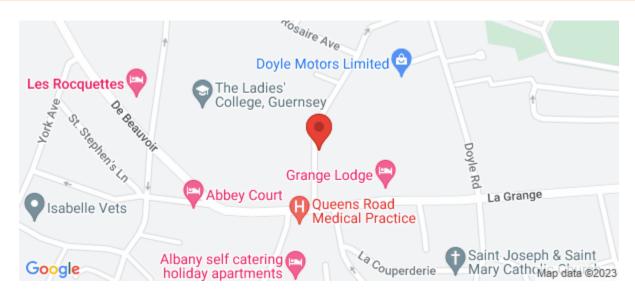

| Property Reference: lvr_3035 - #15264 |                          | <b>Price:</b> GBP £625,000 |
|---------------------------------------|--------------------------|----------------------------|
| Beds                                  |                          | 2                          |
| Baths                                 | 2                        |                            |
| Location                              | St. Peter Port, Guernsey |                            |
| Availability                          | Local                    |                            |
| Туре                                  | Property                 |                            |