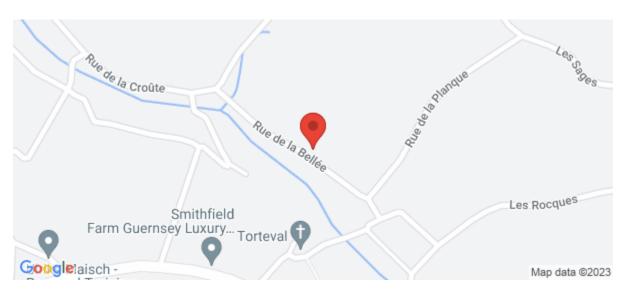

| Property Reference: lvr_3151 - | #15290 <b>Price:</b> Under Offer |
|--------------------------------|----------------------------------|
| Beds                           | 2                                |
| Baths                          | 1                                |
| Location                       | Torteval, Guernsey               |
| Availability                   | Local                            |
| Туре                           | Property                         |