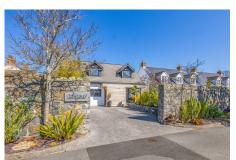

## Description

Skyway is a newly constructed, stylish home completed to a high standard by the current owner, conveniently situated on a small, quiet clos in the Parish of St Sampson. The modern accommodation comprises entrance hall, open-plan kitchen/dining/sitting room with a feature Bioethanol electric fireplace and bi-fold doors leading to the garden. There is also a snug area, which could easily be partitioned to provide a third bedroom if required, along with separate utility and cloakroom completing the ground floor. The first floor provides two large double bedrooms, one with En-suite shower room and a separate family bathroom with freestanding bath. Externally there is parking for multiple vehicles along with an easily maintained decked garden to...