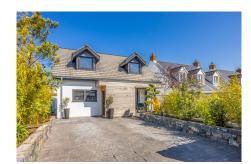

## Description

Skyway is a newly constructed, stylish home completed to a high standard by the current owner, conveniently situated on a small, quiet clos in the Parish of St Sampson. The modern accommodation comprises entrance hall, open-plan kitchen/dining/sitting room with a feature Bioethanol electric fireplace and bi-fold doors leading to the garden. There is also a snug area, which could easily be partitioned to provide a third bedroom if required, along with separate utility and cloakroom completing the ground floor. The first floor provides two large double bedrooms, one with En-suite shower room and a separate family bathroom with freestanding bath. Externally there is parking for multiple vehicles along with an easily maintained decked garden to...