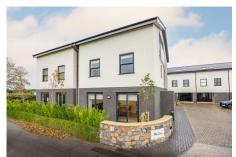

## Description

This ground-floor, modern apartment is situated in the prestigious Infinity development 'The Lea' which is situated in the heart of the Forest parish, located above Petit Bot Valley. Newly constructed in 2022 and finished to a high standard throughout, the property offers good natural light with an outlook over-looking neighbouring agricultural fields. The accommodation comprises its own entrance with an external storage space, hallway, two bedrooms with built-in wardrobes, bathroom, fully fitted kitchen/dining room with breakfast bar and a sitting room - both have a sliding door leading out to a small garden area. Externally, there is an allocated parking space and a communal bike and bin store. A superb opportunity to purchase an easy maintainable...