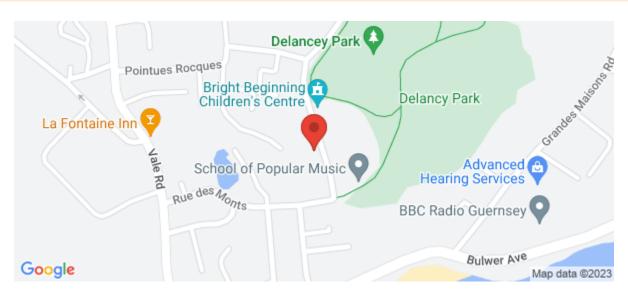

## Description

An opportunity to purchase a development site close to Delancey Park with permissions passed to build either a 2400 sq ft property or two, 1650 sq ft properties. The site is situated in a popular residential area, close to the seafront and general amenities. Please contact Livingroom for further information.