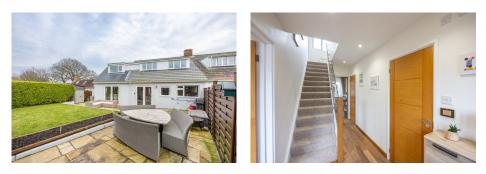

## Description

'Labadee' is a smart, semi-detached property situated in the heart of St Martin, within close distance to many amenities, Primary school, country pubs/restaurants as well as the picturesque Saints Bay. Deceptively spacious throughout, the accommodation is in good order throughout and comprises entrance hall with storage, bedroom three, shower room, a superb, open-plan kitchen/dining/sitting room together with a log burner and two more double bedrooms plus a family bathroom on the first floor. Externally, there is parking for multiple vehicles on the front driveway with access around to an enclosed, low maintenance rear garden which has a patio, shed and timber summerhouse. A fabulous home in a popular location.