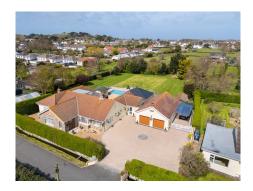

## Description

This generous, superb family home occupies a large plot of land situated in a popular residential area of St Sampson, close to L'Islet and only a short drive away to the West Coast. Extensively renovated and extended in past years, the property is in immaculate order throughout. The main house has plenty of reception space with a modern kitchen and four bedrooms/four bathrooms. Adjoining the house is a spacious, one bedroomed wing which can be accessed from the main house or from a separate side entrance. Externally, there is a large paved driveway, double garage with rear workshop, car port, various timber sheds, summer house, heated swimming pool with sunny terrace and a large, private garden which is beautifully mature with surrounding trees....

| <b>Property Reference:</b> 1vr_38 | Price: GBP £1,800,000   |
|-----------------------------------|-------------------------|
| Beds                              | 5                       |
| Baths                             | 5                       |
| Location                          | St. Sampson's, Guernsey |
| Availability                      | Local                   |
| Туре                              | Property                |