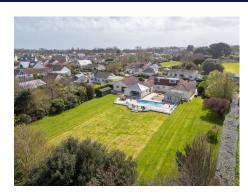

## Description

This generous, superb family home occupies a large plot of land situated in a popular residential area of St Sampson, close to L'Islet and only a short drive away to the West Coast. Extensively renovated and extended in past years, the property is in immaculate order throughout. The main house has plenty of reception space with a modern kitchen and four bedrooms/four bathrooms. Adjoining the house is a spacious, one bedroomed wing which can be accessed from the main house or from a separate side entrance. Externally, there is a large paved driveway, double garage with rear workshop, car port, various timber sheds, summer house, heated swimming pool with sunny terrace and a large, private garden which is beautifully mature with surrounding trees....

| <b>Property Reference:</b> 1vr_38 | Price: GBP £1,800,000   |
|-----------------------------------|-------------------------|
| Beds                              | 5                       |
| Baths                             | 5                       |
| Location                          | St. Sampson's, Guernsey |
| Availability                      | Local                   |
| Туре                              | Property                |