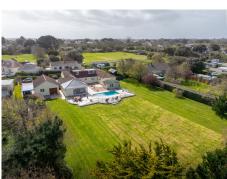

## Description

This generous, superb family home occupies a large plot of land situated in a popular residential area of St Sampson, close to L'Islet and only a short drive away to the West Coast. Extensively renovated and extended in past years, the property is in immaculate order throughout. The main house has plenty of reception space with a modern kitchen and four bedrooms/four bathrooms. Adjoining the house is a spacious, one bedroomed wing which can be accessed from the main house or from a separate side entrance. Externally, there is a large paved driveway, double garage with rear workshop, car port, various timber sheds, summer house, heated swimming pool with sunny terrace and a large, private garden which is beautifully mature with surrounding trees....

| <b>Property Reference:</b> 1vr_38 | Price: GBP £1,800,000   |
|-----------------------------------|-------------------------|
| Beds                              | 5                       |
| Baths                             | 5                       |
| Location                          | St. Sampson's, Guernsey |
| Availability                      | Local                   |
| Туре                              | Property                |