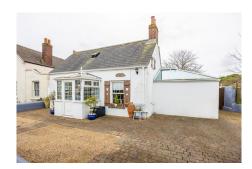

## Description

This detached, character Cottage is situated in a convenient location of St. Sampson, only a short drive away to many amenities. The accommodation is in immaculate order throughout and comprises entrance porch, sitting room with working fire, kitchen/dining room, conservatory and bathroom on the ground floor. The first floor has two double bedrooms, WC and a shower unit (the second bedroom could be separated into two smaller bedrooms if desired). Externally, there is parking for multiple vehicles and a beautiful, rear enclosed garden together with a store room/utility, patio and a pretty circular pergola. A charming home offering easy living, internal viewing highly recommended.