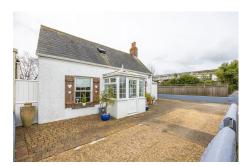

## Description

This detached, character Cottage is situated in a convenient location of St. Sampson, only a short drive away to many amenities. The accommodation is in immaculate order throughout and comprises entrance porch, sitting room with working fire, kitchen/dining room, conservatory and bathroom on the ground floor. The first floor has two double bedrooms, WC and a shower unit (the second bedroom could be separated into two smaller bedrooms if desired). Externally, there is parking for multiple vehicles and a beautiful, rear enclosed garden together with a store room/utility, patio and a pretty circular pergola. A charming home offering easy living, internal viewing highly recommended.