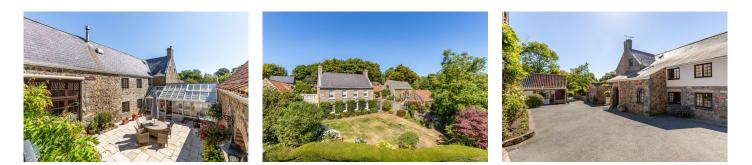

## Description

Traditional farmhouse in beautiful settingWell maintained, yet characterful homeExtended accommodation with annexeGames barn and home officeAttractive walled courtyard and conservatoryBeautifully tended gardens and outlying fieldOPEN MARKETLocationNestled in the lanes surrounding the Vauxbelets Valley, Les Blicqs enjoys an idyllic location in one of Guernsey's most rural parishes. Surrounded by scenic walks, the property remains close to nearby amenities such as the popular 'Forest Stores' independent food retailer and the 'Mint' Brasserie, while the South coast cliffs are also in close proximity. A regular bus route is available from 'Le Chene'. The property is on the school catchment border for La Houguette Primary, Forest Primary and Les...