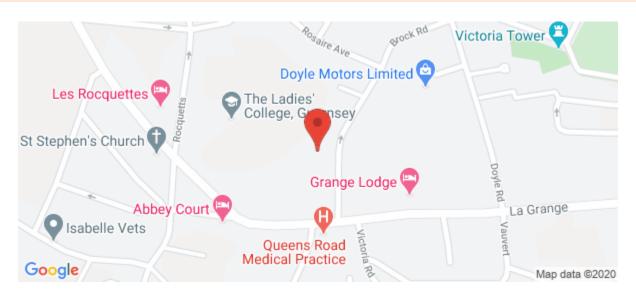

## Description

Stylish period home that has been modernised while retaining much of its charmGenerously proportioned rooms with notably high ceilings throughoutBeautiful kitchen/dining room with bi-folding doorsLow maintenance courtyard garden and private parkingConvenient central location near to local amenitiesLocationBurwood is situated in a convenient central location, just a short distance from St Peter Port town centre and local amenities including shops, restaurants, cafes and supermarkets, along with The Duke of Richmond Hotel, Les Cotils and Beau Sejour Leisure Centre. The lovely Cambridge Park is also within close proximity. A regular bus route is available along Brock Road. The school catchment area for the property is Vauvert Primary and La Mare...