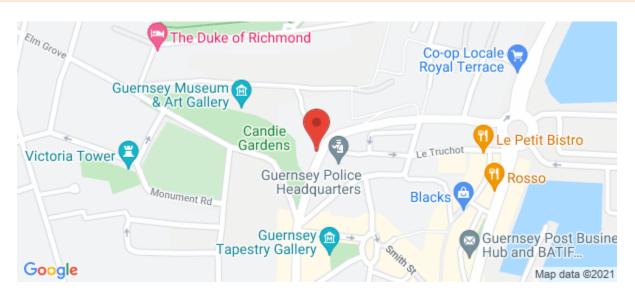

## Description

Penthouse apartment forming part of a highly regarded developmentOffering immaculate, modern accommodation throughoutBenefit of a superb private roof terrace facing Candie GardensSecure underground allocated parking for two vehiclesSituated in a convenient central location close to local amenitiesLocationONE St Julian's Avenue is situated in a superb central location, just a short distance from St Peter Port town centre with local amenities including restaurants, cafes, shops and supermarkets all on its doorstep. The lovely Cambridge Park is also within close proximity, along with the OGH and The Duke of Richmond.Apartment 31 is a residential property categorised as Part A on Guernsey's Open Market Housing Register and available for occupation...