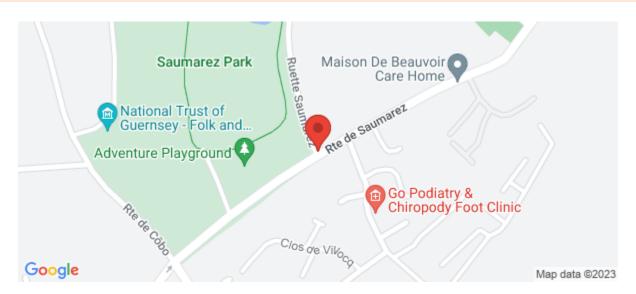

## Description

Characterful Guernsey cottageLow maintenance gardens surrounding the propertyParking for two vehiclesSituated next to Saumarez ParkApproved planning permission in placeLocationPleiades is situated in a convenient central location close to local amenities and right next door the lovely Saumarez Park. A regular bus route is available from Route de Saumarez. The school catchment area for the property is La Mare de Carteret Primary School and Les Beaucamps High School. DescriptionSituated right next door to Saumarez Park and just a short stroll from the west coast beaches, this really is a great property in a super convenient location. The charming interiors boast a mix of character detail with modern quality finishes. The kitchen and dining room is...