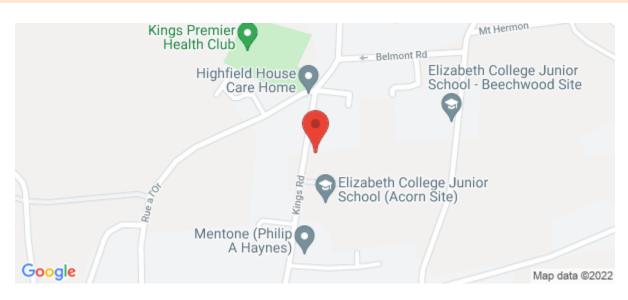

## Description

Detached family homePopular residential areaClose to Kings and Town amenitiesWell presented accommodationWalled rear gardenForecourt with plenty of parkingPlans approved for substantial upgradingOPEN MARKETLocationChelvaton is situated on the popular Kings Road, a convenient location with access to central St. Peter Port's many amenities. Also nearby is the highly regarded Kings Leisure Centre, the Princess Elizabeth hospital, Isabelle Vets and Co-op St. Andrew.A bus route is available along Mount Row or Queen's Road. The school catchment area for the property is Vauvert Primary and La Mare de Carteret High School and the island's private colleges are also in close proximity. A residential property categorised as Part A on Guernsey's Open Market...