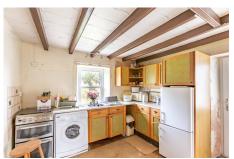

## Description

Granite Guernsey character cottageViews across to L'AncresseScope to renovate and extendSituated on an extensive plotWith a range of dilapidated outbuildingsLocationLa Chaumiere is situated down a quiet rural lane "Les Hougues Peres" in the Vale, La Chaumiere is within close proximity to Ladies Bay, L'Ancresse Common and Earlswood Garden Centre. A regular bus route is available along La Maison au Compte. The school catchment is Vale Primary and St Sampsons High School. DescriptionThis beautiful detached granite built cottage occupies a truly elevated site, in what is possibly the quietest part of the Vale Parish. The house is listed and has been much cherished over the generations, but would now benefit from improvements and upgrading. The large...