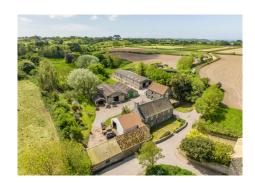

## Description

A substantial farm in the heart of a secluded valley in St SaviourSet in about three acres which surrounds the houseExtensive outbuildings including several barns, milking parlour and cattle shedsThe land to the rear is south facing and sheltered making for a wonderful garden areaThe building is in need of complete renovation, but with the right alterations, Les Padins could be made into one of the islands finest homesLocationRegular bus routes are available along the top of the Frie Baton approximately a 10 minute walk away. We understand the school catchment area for the property is La Hougette Primary and La Mare De Carteret High School. DescriptionLes Padins Farm is a beautiful and historic farmstead set in the quiet and tranquil heart of...