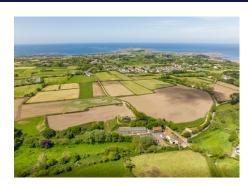

## Description

A substantial farm in the heart of a secluded valley in St SaviourSet in about three acres which surrounds the houseExtensive outbuildings including several barns, milking parlour and cattle shedsThe land to the rear is south facing and sheltered making for a wonderful garden areaThe building is in need of complete renovation, but with the right alterations, Les Padins could be made into one of the islands finest homesLocationRegular bus routes are available along the top of the Frie Baton approximately a 10 minute walk away. We understand the school catchment area for the property is La Hougette Primary and La Mare De Carteret High School. DescriptionLes Padins Farm is a beautiful and historic farmstead set in the quiet and tranquil heart of...