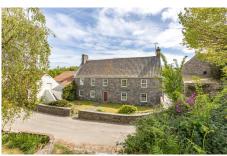

## Description

A substantial farm in the heart of a secluded valley in St SaviourSet in about three acres which surrounds the houseExtensive outbuildings including several barns, milking parlour and cattle shedsThe land to the rear is south facing and sheltered making for a wonderful garden areaThe building is in need of complete renovation, but with the right alterations, Les Padins could be made into one of the islands finest homesLocationRegular bus routes are available along the top of the Frie Baton approximately a 10 minute walk away. We understand the school catchment area for the property is La Hougette Primary and La Mare De Carteret High School. DescriptionLes Padins Farm is a beautiful and historic farmstead set in the quiet and tranquil heart of...