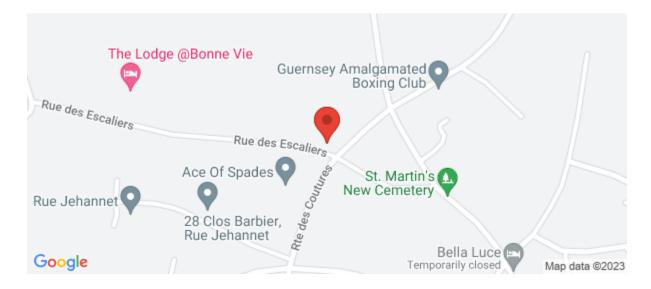

## Description

Three bedroom bungalowScope to renovate and extendClose to scenic cliff walksTRP 195Large workshop/GarageLocationSituated in St Martin Redlands is only a ten minute walk away from local supermarkets, cafes, pubs and scenic cliff walks along the south coast. A regular bus route is available from St Martins Village and along Rue de la Villiette. The school catchment area for the property is St Martins Primary and Les Beaucamps High School. DescriptionThis detached three bedroom bungalow sits on a corner site just outside St Martins Village, towards the south of the Island. The property will require upgrading and given the popular position and privacy that the property enjoys, is fully deserving of expenditure. The house enjoys surrounding gardens,...