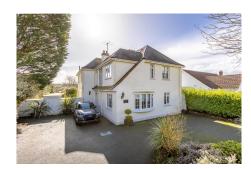

## Description

Detached family homeRural settingConvenient for St Peter PortAmple parkingScope to extend and restyleLocationSituated in St Andrew this property has an outlook over rural land from the rear of the property. Local amenities include a Coop just 500 meters up the road, The Last Post pub & restaurant just a kilometre away and surrounding Courtil De Marion are many scenic walks including Talbot Valley. There is a regular bus route available just across the road along Route de Saint Andrew. The school catchment area for the property is St Martins Primary school and Les Beaucamps Secondary School. DescriptionSituated in the verdant parish of St Andrew, yet just a short walk from the amenities of St Peter Port, this detached mid-century home is in an...