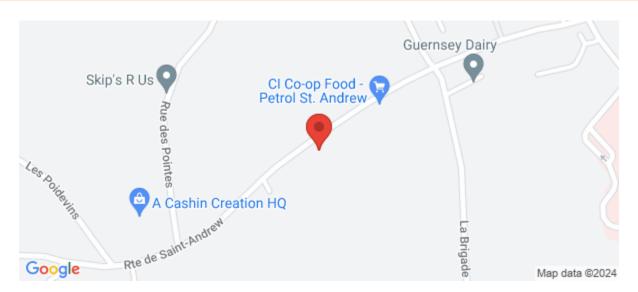

## Description

Detached family homeRural settingConvenient for St Peter PortAmple parkingScope to extend and restyleLocationSituated in St Andrew this property has an outlook over rural land from the rear of the property. Local amenities include a Coop just 500 meters up the road, The Last Post pub & restaurant just a kilometre away and surrounding Courtil De Marion are many scenic walks including Talbot Valley. There is a regular bus route available just across the road along Route de Saint Andrew. The school catchment area for the property is St Martins Primary school and Les Beaucamps Secondary School. DescriptionSituated in the verdant parish of St Andrew, yet just a short walk from the amenities of St Peter Port, this detached mid-century home is in an...