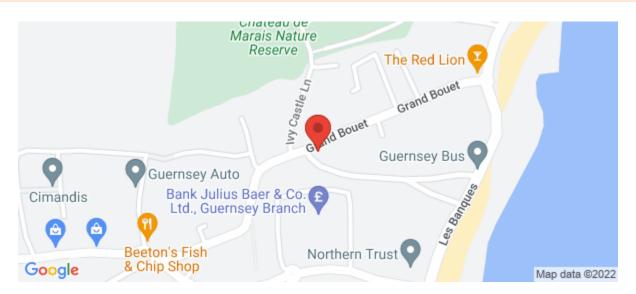

## Description

Generous terraced houseWell balanced accommodationOn-street and rented parking nearbyCourtyard garden with block outbuildingConvenient location close to Admiral ParkLocationThe Heathers is situated in a convenient central location with Admiral Park including businesses, supermarkets and restaurants just a short distance away. A regular bus route is available along Grand Bouet. School catchment areas are Amherst for Primary and St Sampson's for secondary school. DescriptionThe Heathers is a well presented house on the outskirts of central town and represents a turn key home which is likely to suit both investors and buyers alike. The accommodation is well laid out over two floors; The ground floor harbours a living room and separate kitchen/diner...