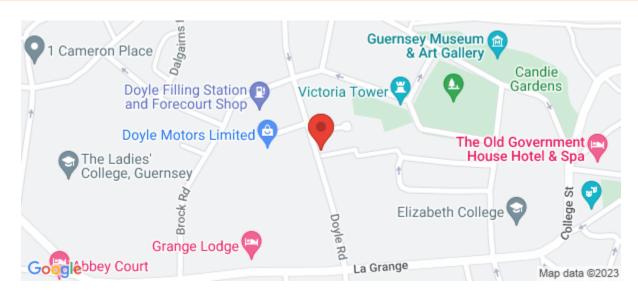

## Description

Excellent accommodation over 3 floorsConvenient St Peter Port locationDouble garage & outbuildingBeautifully presentedIdeal lock up and leaveLocationNorfolk Lodge is situated on a one way road on the outskirts of central St Peter Port. Both Elizabeth and Ladies' College are close by, as are the shops and restaurants of town. The school catchment area for the property is Vauvert primary school and La Mare de Carteret High School. There is a bus stop on the road outside the house providing excellent connectivity. DescriptionThis beautifully presented and deceptively spacious, 5-bedroom listed town house with accommodation over 3 floors is conveniently situated on Doyle Road. It has the benefit of a double garage, a paved courtyard garden plus...