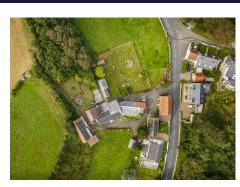

## Description

Large farmstead with several outbuildingsSituated just up the road from Portelet and Rocquaine bayJust under nine acres of land with stunning views across the west coastFantastic renovation project with great potentialIncludes second one bedroom cottageLocationThere is a bus stop in the road outside. The Imperial Hotel and Rocquaine Bay are a few moments walk down the hill. St Peter Port town centre is about five miles away. DescriptionThis historic Guernsey farm complex is situated on a stunning valley side setting on elevated ground above Rocquaine Bay. The property consists of a main house with annex, attached barns and outbuildings, a further two large detached barns, storage areas, old dairy and pig stys. The site and land amounts to just...