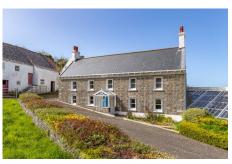

## Description

Large farmstead with several outbuildingsSituated just up the road from Portelet and Rocquaine bayJust under nine acres of land with stunning views across the west coastFantastic renovation project with great potentialIncludes second one bedroom cottageLocationThere is a bus stop in the road outside. The Imperial Hotel and Rocquaine Bay are a few moments walk down the hill. St Peter Port town centre is about five miles away. DescriptionThis historic Guernsey farm complex is situated on a stunning valley side setting on elevated ground above Rocquaine Bay. The property consists of a main house with annex, attached barns and outbuildings, a further two large detached barns, storage areas, old dairy and pig stys. The site and land amounts to just...