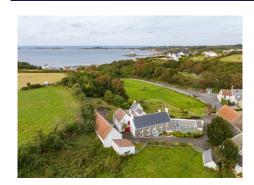

## Description

Large farmstead with several outbuildingsSituated just up the road from Portelet and Rocquaine bayJust under nine acres of land with stunning views across the west coastFantastic renovation project with great potentialIncludes second one bedroom cottageLocationThere is a bus stop in the road outside. The Imperial Hotel and Rocquaine Bay are a few moments walk down the hill. St Peter Port town centre is about five miles away. DescriptionThis historic Guernsey farm complex is situated on a stunning valley side setting on elevated ground above Rocquaine Bay. The property consists of a main house with annex, attached barns and outbuildings, a further two large detached barns, storage areas, old dairy and pig stys. The site and land amounts to just...