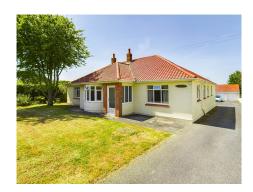

## Description

Detached bungalow offering generous accommodation throughoutBenefit of an excellent triple garage with storage aboveAmple parking for multiple vehiclesWest facing lawned garden and patio areaA superb opportunity to create a family homeLocation'Champetre' is situated in a convenient location close to local amenities including supermarkets, shops and restaurants along with Vale Primary School. L'Ancresse Common and nearby beaches are also just a short distance away. A regular bus route is available from Croix du Bois. The school catchment area for the property is Vale Primary and St Sampsons High School. Description This generous detached bungalow is situated on a good size plot in a lovely residential area, close to local amenities. The property...