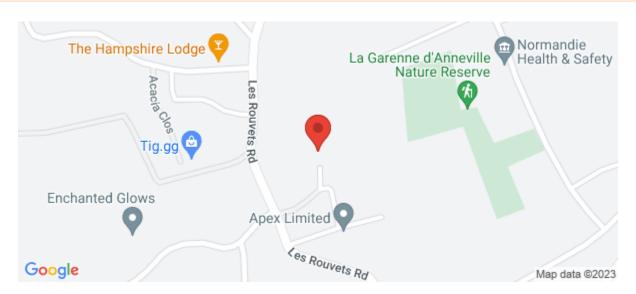

## Description

Large new build opportunityPermission granted for two bedroom homeScope for extensions and alterationsAccessed down a long drive away from the roadsurrounded by greenery on all sidesLocationLocated down a rural lane in the vale this plot of land is tucked away on a quiet site just a five minute drive away from Cobo and Grande Rocque. A regular bus route is available from Les Rouvets road at the end of the driveway. The school catchment area for the property is Hautes Capelles Primary school. DescriptionSituated down a long access drive a good distance from any roads sits Two Oaks, a building plot with permission granted for a neat property on a large plot with scope for extension and alteration to create a larger family home. Current permissions...