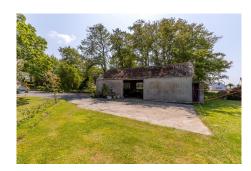

## Description

Large new build opportunityPermission granted for two bedroom homeScope for extensions and alterationsAccessed down a long drive away from the roadsurrounded by greenery on all sidesLocationLocated down a rural lane in the vale this plot of land is tucked away on a quiet site just a five minute drive away from Cobo and Grande Rocque. A regular bus route is available from Les Rouvets road at the end of the driveway. The school catchment area for the property is Hautes Capelles Primary school. DescriptionSituated down a long access drive a good distance from any roads sits Two Oaks, a building plot with permission granted for a neat property on a large plot with scope for extension and alteration to create a larger family home. Current permissions...