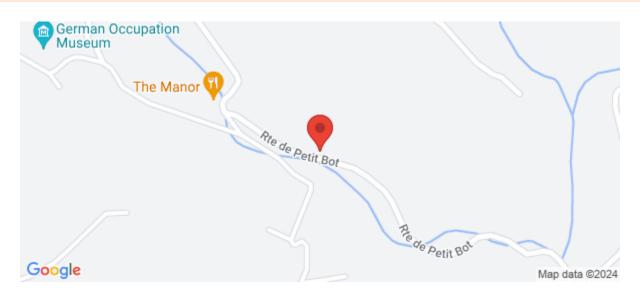

## Description

Secluded and beautiful location in Petit Bot valleyAmple parking and garagingLovely tiered garden with terrace immediately off the sitting roomModern Neptune kitchen/breakfast roomSituated just 500 meters from the beachLocationSaxon's Holt is situated in the coveted area of Petit Bot Valley, with cliff paths on the doorstep and one of the island's finest beaches 'Petit Bot' just 500 meters away, as well as several restaurants including the Deerhound Inn and The Gouffre Cafe and Restaurant also within a one kilometre radius. A regular bus route is available from Le Bourg. The school catchment area for the property is Forest primary school and Les Beaucamps high school. The house is also within walking distance of the airport.DescriptionSaxon's...