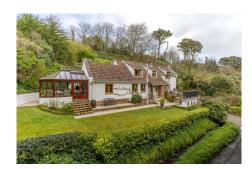

## Description

Secluded and beautiful location in Petit Bot valleyAmple parking and garagingLovely tiered garden with terrace immediately off the sitting roomModern Neptune kitchen/breakfast roomSituated just 500 meters from the beachLocationSaxon's Holt is situated in the coveted area of Petit Bot Valley, with cliff paths on the doorstep and one of the island's finest beaches 'Petit Bot' just 500 meters away, as well as several restaurants including the Deerhound Inn and The Gouffre Cafe and Restaurant also within a one kilometre radius. A regular bus route is available from Le Bourg. The school catchment area for the property is Forest primary school and Les Beaucamps high school. The house is also within walking distance of the airport.DescriptionSaxon's...