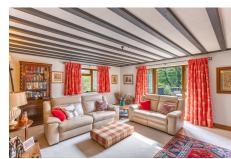

## Description

Secluded and beautiful location in Petit Bot valleyAmple parking and garagingLovely tiered garden with terrace immediately off the sitting roomModern Neptune kitchen/breakfast roomSituated just 500 meters from the beachLocationSaxon's Holt is situated in the coveted area of Petit Bot Valley, with cliff paths on the doorstep and one of the island's finest beaches 'Petit Bot' just 500 meters away, as well as several restaurants including the Deerhound Inn and The Gouffre Cafe and Restaurant also within a one kilometre radius. A regular bus route is available from Le Bourg. The school catchment area for the property is Forest primary school and Les Beaucamps high school. The house is also within walking distance of the airport.DescriptionSaxon's...