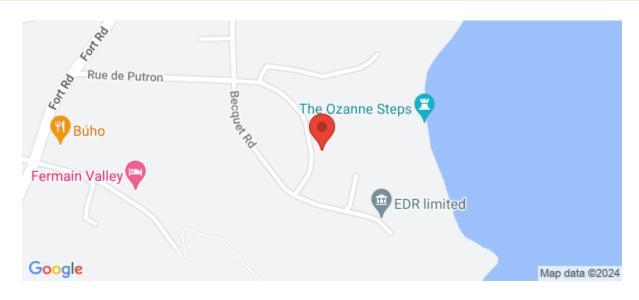

## Description

Stylishly renovated homeVillage Du Putron locationPanoramic views across the BailiwickMultiple reception roomsGenerous Balcony/terraceTwin car portsLocationAnfre View is situated in a beautiful and convenient location, overlooking the East coast, whilst remaining in close proximity to the local amenities of St Peter Port Town Centre. There is a regular bus route available nearby from Fort Road.The catchment area for the property is St Martins Primary and Les Beaucamps High School.A residential property categorised as Part A on Guernsey's Open Market Housing Register and available for occupation by those holding a British passport.DescriptionSituated on an elevated vantage point, this modern home is ideally positioned to suit a huge range of...