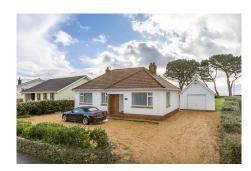

## Description

Sea views to the rear of the property overlooking the south coastParking for multiple vehiclesApproved planning permission in placeThree bedroom bungalowSituated in rural TortevalLocationVyandre is situated in the peaceful parish of Torteval only a short walk from the islands popular cliff walks and west coast beaches including Portelet and Rocquaine. A regular bus route is available directly outside of the property along Route des Laurens. DescriptionThis detached bungalow is situated on a large plot in the rural parish of Torteval and offers stunning sea views of the South Coast cliffs and over neighbouring agricultural fields. Offering generous accommodation, the property has recently been modernised by the current owners, and plans have been...

| Property Reference: mar_1012_GUE2 | 30322 - #16268 <b>Price:</b> GBP £875,000 |
|-----------------------------------|-------------------------------------------|
| Beds                              | 3                                         |
| Baths                             | 1                                         |
| Location                          | Torteval, Guernsey                        |
| Availability                      | Local                                     |
| Туре                              | Property                                  |