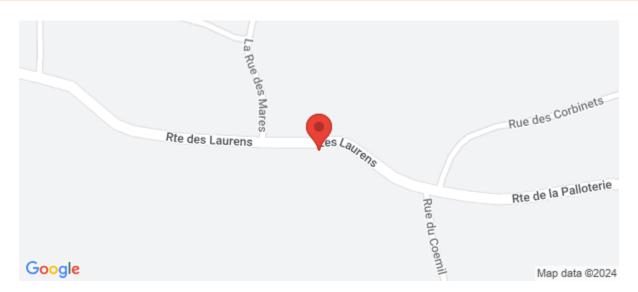

## Description

Sea views to the rear of the property overlooking the south coastParking for multiple vehiclesApproved planning permission in placeThree bedroom bungalowSituated in rural TortevalLocationVyandre is situated in the peaceful parish of Torteval only a short walk from the islands popular cliff walks and west coast beaches including Portelet and Rocquaine. A regular bus route is available directly outside of the property along Route des Laurens. DescriptionThis detached bungalow is situated on a large plot in the rural parish of Torteval and offers stunning sea views of the South Coast cliffs and over neighbouring agricultural fields. Offering generous accommodation, the property has recently been modernised by the current owners, and plans have been...