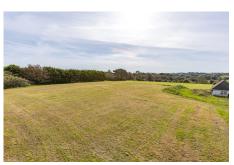

## Description

Exceptional plot on circa 1.5 acresWonderful outlook with countryside and sea viewsA high degree of privacySouth facing garden and fieldA blank canvass to create a dream homeLocation'Whincroft' is situated in a lovely rural location in the parish of St Andrew, enjoying a peaceful outlook. A regular bus route is available along Route de la Croix au Bailiff. The school catchment area for the property is Castel Primary and Les Beaucamps High School. Description Secluded sites on which to build a dream home are becoming hard to find; Privacy, views, space and orientation are all key aspects when considering a build, and Whincroft benefits from them all. Permission has been granted for the re-location of a pre-existing bungalow which currently exists...