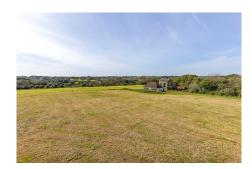

## Description

Exceptional plot on circa 1.5 acresWonderful outlook with countryside and sea viewsA high degree of privacySouth facing garden and fieldA blank canvass to create a dream homeLocation'Whincroft' is situated in a lovely rural location in the parish of St Andrew, enjoying a peaceful outlook. A regular bus route is available along Route de la Croix au Bailiff. The school catchment area for the property is Castel Primary and Les Beaucamps High School. Description Secluded sites on which to build a dream home are becoming hard to find; Privacy, views, space and orientation are all key aspects when considering a build, and Whincroft benefits from them all. Permission has been granted for the re-location of a pre-existing bungalow which currently exists...