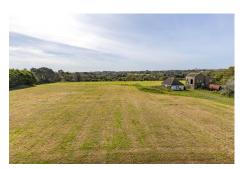

## Description

Exceptional plot on circa 1.5 acresWonderful outlook with countryside and sea viewsA high degree of privacySouth facing garden and fieldA blank canvass to create a dream homeLocation'Whincroft' is situated in a lovely rural location in the parish of St Andrew, enjoying a peaceful outlook. A regular bus route is available along Route de la Croix au Bailiff. The school catchment area for the property is Castel Primary and Les Beaucamps High School. Description Secluded sites on which to build a dream home are becoming hard to find; Privacy, views, space and orientation are all key aspects when considering a build, and Whincroft benefits from them all. Permission has been granted for the re-location of a pre-existing bungalow which currently exists...