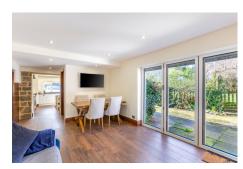

## Description

Stunning character filled cottageParking for multiple carsLawned gardens and landTranquil locationFive bedrooms, three bathroomsLocationValley View Cottage is situated in the centre of the Island in the parish of St Andrews. It enjoys a most peaceful setting amongst green fields and only a few neighbouring properties. The property is in close proximity to The Dog House bar and grill, Les Rocquettes Hotel, Waitrose supermarket and Rohais doctors and dental surgeries. A regular bus route is available from Route de la Croix au Bailiff. The school catchments are St Martins Primary School and Les Beaucamps Secondary School.DescriptionIf you are seeking a characterful cottage in a rural setting with excellent family accommodation, this could be the...