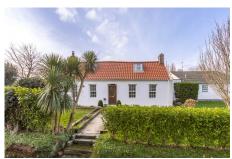

## Description

Stunning character filled cottageParking for multiple carsLawned gardens and landTranquil locationFive bedrooms, three bathroomsLocationValley View Cottage is situated in the centre of the Island in the parish of St Andrews. It enjoys a most peaceful setting amongst green fields and only a few neighbouring properties. The property is in close proximity to The Dog House bar and grill, Les Rocquettes Hotel, Waitrose supermarket and Rohais doctors and dental surgeries. A regular bus route is available from Route de la Croix au Bailiff. The school catchments are St Martins Primary School and Les Beaucamps Secondary School.DescriptionIf you are seeking a characterful cottage in a rural setting with excellent family accommodation, this could be the...