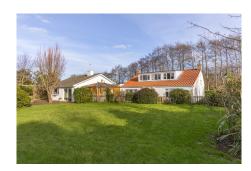

## Description

Stunning character filled cottageParking for multiple carsLawned gardens and landTranquil locationFive bedrooms, three bathroomsLocationValley View Cottage is situated in the centre of the Island in the parish of St Andrews. It enjoys a most peaceful setting amongst green fields and only a few neighbouring properties. The property is in close proximity to The Dog House bar and grill, Les Rocquettes Hotel, Waitrose supermarket and Rohais doctors and dental surgeries. A regular bus route is available from Route de la Croix au Bailiff. The school catchments are St Martins Primary School and Les Beaucamps Secondary School.DescriptionIf you are seeking a characterful cottage in a rural setting with excellent family accommodation, this could be the...