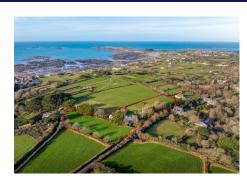

## Description

A sensational property which has never before been transacted. A beautiful elevated site with sea views from all floors Ideal for multi-generational living with two dwellings on site. Scope for additional extensions or alterations to suit a new buyer. Total land holding of just under 3 acres. Location Mont Val is situated in a peaceful rural location close to the west coast. The property is in close proximity to amenities including The Imperial Hotel (2km), Guernsey Pearl (1.3km) and Morrisons in the parish St Peters is a 10 minute drive. A regular bus route is available along Route du Coudre. Description Situated in undoubtedly one of the most beautiful and tranquil parts of St Peters, sits Mont Val. A beautifully proportioned period home with additional...