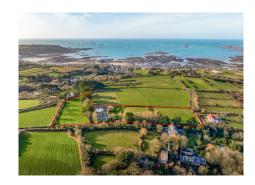

## Description

A sensational property which has never before been transacted. A beautiful elevated site with sea views from all floors Ideal for multi-generational living with two dwellings on site. Scope for additional extensions or alterations to suit a new buyer. Total land holding of just under 3 acres. Location Mont Val is situated in a peaceful rural location close to the west coast. The property is in close proximity to amenities including The Imperial Hotel (2km), Guernsey Pearl (1.3km) and Morrisons in the parish St Peters is a 10 minute drive. A regular bus route is available along Route du Coudre. Description Situated in undoubtedly one of the most beautiful and tranquil parts of St Peters, sits Mont Val. A beautifully proportioned period home with additional...