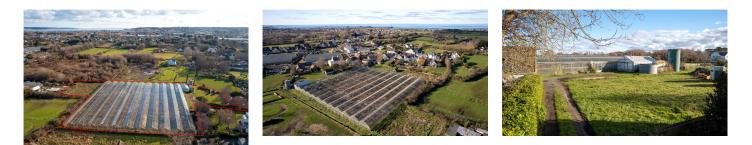

## Description

Generous building plotCurrent plans for a detached housePrivate access off roadConvenient locationFurther scope if desiredLocationThis site is situated in a popular residential area, just 500 meters from a local pub and otherl amenities. A regular bus route is available along Les Rouvets Road. The school catchment area is currently Le Mare De Carteret Primary and High School.DescriptionSituated just inland from the West coast, this secluded plot is positioned at the end of a private drive. The generous 2 acre site currently houses a substantial span of glasshouses together with various outbuildings however permission has been fully granted to demolish, landscape and build a contemporary modern home. With potential for further extension and development...