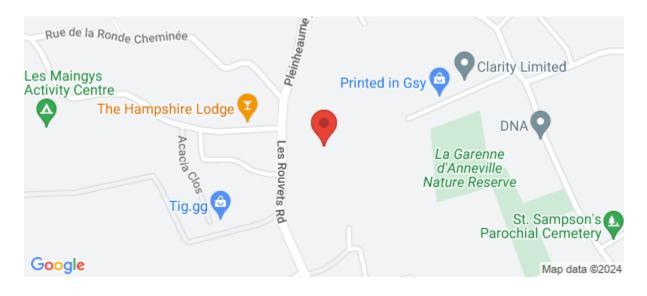

## Description

Generous building plotCurrent plans for a detached housePrivate access off roadConvenient locationFurther scope if desiredLocationThis site is situated in a popular residential area, just 500 meters from a local pub and otherl amenities. A regular bus route is available along Les Rouvets Road. The school catchment area is currently Le Mare De Carteret Primary and High School.DescriptionSituated just inland from the West coast, this secluded plot is positioned at the end of a private drive. The generous 2 acre site currently houses a substantial span of glasshouses together with various outbuildings however permission has been fully granted to demolish, landscape and build a contemporary modern home. With potential for further extension and development...