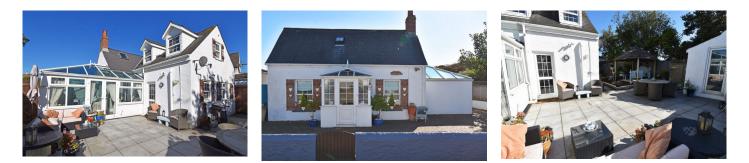

## Description

A charming and deceptively spacious detached cottage, which is beautifully presented throughout, with a enjoys a high level of privacy to the rear and parking for several vehicles to the front. Internally, the accommodation includes a lounge/diner with working fireplace, separate kitchen/breakfast room, with fitted appliances and granite worksurfaces, a large conservatory which opens out to the garden, two double bedrooms and two bathrooms. Externally, the garden is sunny and fully enclosed, with a detached laundry/storeroom, low maintenance granite paving and a domestic wooden shed. A truly lovely property, which has a flexible layout and offers cosy, characterful accommodation.