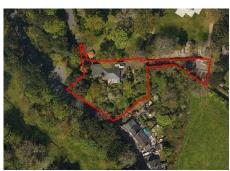

## Description

A detached property, occupying a large site in a quiet off-road location in the heart of Les Vardes. Offering spacious and comfortable accommodation, the layout comprises a bungalow, with a large lounge/diner, conservatory, kitchen, utility room, boiler room, three bedrooms and bathroom, plus an attached unit, with lounge, separate kitchen, shower room and double bedroom which would be ideal for a dependent relative (or could be absorbed within the other accommodation, to provide additional bedrooms). Surrounding by trees and established gardens, the property is highly unique, offers parking for multiple vehicles and a large garage/workshop block. A very special property, which is fully habitable, but with lots of potential for further development...