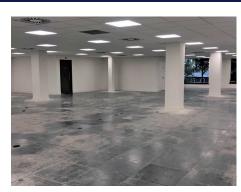

## Description

Fully fitted Grade A offices with secure parking spaces. Park Place is a granite fronted building located on the left hand side of Park Street, St Peter Port. The building has been completely renovated and has large open plan offices with new air conditioning, LED lighting, and cloak rooms all presented to a high standard. Level 1 3,562 sq foot Annual Rent £32.50 per sq ft. NB: In addition to the annual rent there will be a service charge of £5 per square foot. PARKING There are three parking spaces with this property. AVAILABLE IMMEDIATELY ARRANGE A VIEWINGFor further information and viewing are strictly by appointment. Please contact Rock Commercial as the landlord's agent: Mr Peter Van de Velde (director)Telephone: 01481[tel. no....