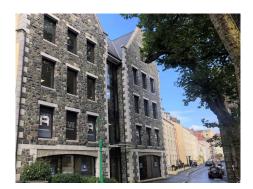

## Description

Fully fitted Grade A offices with secure parking spaces. Park Place is a granite fronted building located on the left hand side of Park Street, St Peter Port. The building has been completely renovated and has large open plan offices with new air conditioning, LED lighting, and cloak rooms all presented to a high standard. Level 1 3,562 sq foot Annual Rent £32.50 per sq ft. NB: In addition to the annual rent there will be a service charge of £5 per square foot. PARKING There are three parking spaces with this property. AVAILABLE IMMEDIATELY ARRANGE A VIEWINGFor further information and viewing are strictly by appointment. Please contact Rock Commercial as the landlord's agent: Mr Peter Van de Velde (director)Telephone: 01481[tel. no....