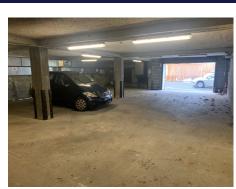

## Description

LOCATIONMaison Trinity is located in St Peter Port in the area of Trinity Square which is currently undergoing some rejuvenation and improvements. Other occupiers in the vicinity are Ferbrache & Farrell, BDO and Moore Stephens. Nearby is the Old Quarter shopping area as well as Market Square with newly established eateries and shops. DESCRIPTION/ACCOMODATIONGrade A office accommodation is provided over four floors. The building has been refurbished throughout with an attractive marble entrance on the ground floor. Also on this level is a smaller office (551 sq. ft.) which could serve as a reception for another floor if desired or solely as a compact, contained office with direct access to the secure garage carpark.On the first and second...