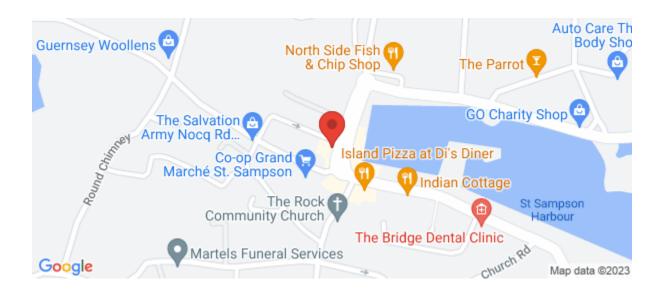

## Description

The property is situated on the bridge, a busy local shopping street within the parish of St Sampson's located in the northeast of the island. Overlooking the harbour, the property benefits from good on street parking with the neighbouring occupiers that include Lloyds and HSBC bank, the Co-0p, Tozers and Stonelake pharmacy. ACCOMODATION This midterraced two storey traditional built property is currently utilised as a shop on the ground floor and is vacant on the first and basement floors which were formerly occupied by a bank. The first-floor benefits from a four-person lift. DESCRIPTION 3A– Ground shop- 1,734 SQFT 3A– Ground Store- 341 SQFT 3– Basement- 440 SQFT 3– Ground Store- 242 SQFT 3– First (former Bank) – 1,445 SQFT 3– Ancillary-...