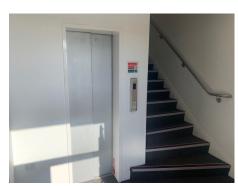

## Description

The property is situated on the bridge, a busy local shopping street within the parish of St Sampson's located in the northeast of the island. Overlooking the harbour, the property benefits from good on street parking with the neighbouring occupiers that include Lloyds and HSBC bank, the Co-0p, Tozers and Stonelake pharmacy. ACCOMODATION This midterraced two storey traditional built property is currently utilised as a shop on the ground floor and is vacant on the first and basement floors which were formerly occupied by a bank. The first-floor benefits from a four-person lift. DESCRIPTION 3A– Ground shop- 1,734 SQFT 3A– Ground Store- 341 SQFT 3– Basement- 440 SQFT 3– Ground Store- 242 SQFT 3– First (former Bank) – 1,445 SQFT 3– Ancillary-...