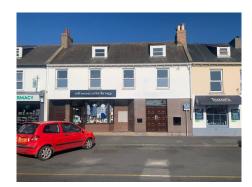

## Description

The property is situated on the bridge, a busy local shopping street within the parish of St Sampson's located in the northeast of the island. Overlooking the harbour, the property benefits from good on street parking with the neighbouring occupiers that include Lloyds and HSBC bank, the Co-0p, Tozers and Stonelake pharmacy. ACCOMODATION This midterraced two storey traditional built property is currently utilised as a shop on the ground floor and is vacant on the first and basement floors which were formerly occupied by a bank. The first-floor benefits from a four-person lift. DESCRIPTION 3A– Ground shop- 1,734 SQFT 3A– Ground Store- 341 SQFT 3– Basement- 440 SQFT 3– Ground Store- 242 SQFT 3– First (former Bank) – 1,445 SQFT 3– Ancillary-...