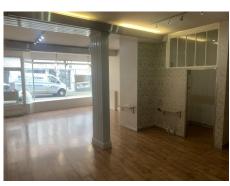

## Description

PROPERTY LOCATIONThe property is located on New Road in a busy thoroughfare, there is zone parking available directly opposite the premises ACCOMODATIONThe premises has the benefit of large display windows and a regular shape retail area, it was previously used as a hairdressers and still has the plumbing in situ if required. Beyond the main retail area is the rear part of the property which has previously been used as treatment rooms and store room, there is a wc and kitchen in this area, at the rear is a door to the car park where there are three allocated spaces. DESCRIPTIONMain retail area 562 sq. ft.Rear area 428 SQFTRent – £22,000 per annum PARKINGThis premises offers three on site car parking spaces at the rear. There is zone parking...