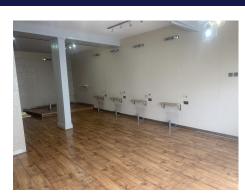

## Description

PROPERTY LOCATIONThe property is located on New Road in a busy thoroughfare, there is zone parking available directly opposite the premises ACCOMODATIONThe premises has the benefit of large display windows and a regular shape retail area, it was previously used as a hairdressers and still has the plumbing in situ if required. Beyond the main retail area is the rear part of the property which has previously been used as treatment rooms and store room, there is a wc and kitchen in this area, at the rear is a door to the car park where there are three allocated spaces. DESCRIPTIONMain retail area 562 sq. ft.Rear area 428 SQFTRent – £22,000 per annum PARKINGThis premises offers three on site car parking spaces at the rear. There is zone parking...