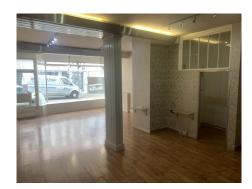

## Description

PROPERTY LOCATIONThe property is located on New Road in a busy thoroughfare, there is zone parking available directly opposite the premises ACCOMODATIONThe premises has the benefit of large display windows and a regular shape retail area, it was previously used as a hairdressers and still has the plumbing in situ if required. Beyond the main retail area is the rear part of the property which has previously been used as treatment rooms and store room, there is a wc and kitchen in this area, at the rear is a door to the car park where there are three allocated spaces. DESCRIPTIONMain retail area 562 sq. ft.Rear area 428 SQFTRent – £22,000 per annum PARKINGThis premises offers three on site car parking spaces at the rear. There is zone parking...