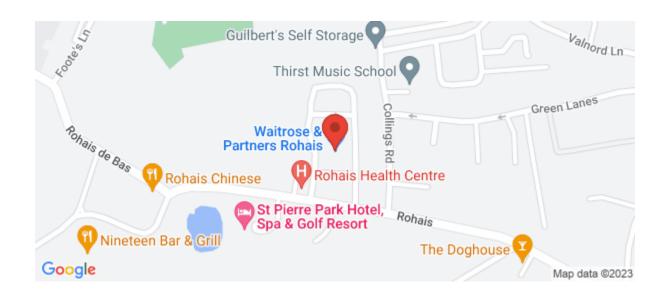

## Description

PROPERTY FEATURES The property is located at the exit to the store next to the check outs, It is a concession in the supermarket which has significant footfall and is in the top 10 Waitrose trading stores in UK. It is located in the Rohais just outside St Peter Port and has a substantial car park for its customers. ACCOMODATION DESCRIPTION Retail area situated after the check out area, additional secure office, total 620 sq ft. SERVICE CHARGE All costs are included in the rent with the exception of telephone. PARKING 1 Parking space included AVAILABILITY The retail area is available immediately. NON COMPETE The premises are available for retail purposes, it is not permitted to trade good that are sold in the Waitrose store and to...