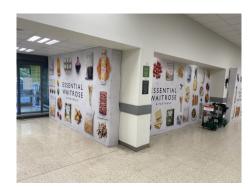

## Description

PROPERTY FEATURES The property is located at the exit to the store next to the check outs, It is a concession in the supermarket which has significant footfall and is in the top 10 Waitrose trading stores in UK. It is located in the Rohais just outside St Peter Port and has a substantial car park for its customers. ACCOMODATION DESCRIPTION Retail area situated after the check out area, additional secure office, total 620 sq ft. SERVICE CHARGE All costs are included in the rent with the exception of telephone. PARKING 1 Parking space included AVAILABILITY The retail area is available immediately. NON COMPETE The premises are available for retail purposes, it is not permitted to trade good that are sold in the Waitrose store and to...