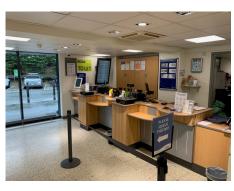

## Description

PROPERTY FEATURES The property is located at the exit to the store next to the check outs, It is a concession in the supermarket which has significant footfall and is in the top 10 Waitrose trading stores in UK. It is located in the Rohais just outside St Peter Port and has a substantial car park for its customers. ACCOMODATION DESCRIPTION Retail area situated after the check out area, additional secure office, total 620 sq ft. SERVICE CHARGE All costs are included in the rent with the exception of telephone. PARKING 1 Parking space included AVAILABILITY The retail area is available immediately. NON COMPETE The premises are available for retail purposes, it is not permitted to trade good that are sold in the Waitrose store and to...