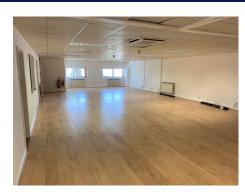

## Description

The property is located in the Pitronnerie Road Industrial Estate, on the north side of St Peter Port. ACCOMODATION The offices are situated on the first floor and covers an area of 1,826sq ft. The main space is split into two open-plan offices (partitioning can be removed) with three separate offices to the side which could also be used as meeting rooms SERVICES All service costs are payable by the tenant PARKING Parking is allocated at the side of the property AVAILABILITY These premises are available immediately. TENURE Leasehold – the premises is available by way of a lease for a term to be agreed. ARRANGE A VIEWING Please contact Rock Commercial as the landlord's agent:Peter Van de VeldeTel: 01481[tel. no. redacted]Mob: 07781[tel....