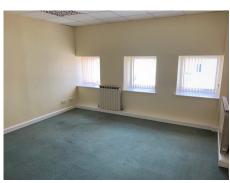

## Description

The property is located in the Pitronnerie Road Industrial Estate, on the north side of St Peter Port. ACCOMODATION The offices are situated on the first floor and covers an area of 1,826sq ft. The main space is split into two open-plan offices (partitioning can be removed) with three separate offices to the side which could also be used as meeting rooms SERVICES All service costs are payable by the tenant PARKING Parking is allocated at the side of the property AVAILABILITY These premises are available immediately. TENURE Leasehold – the premises is available by way of a lease for a term to be agreed. ARRANGE A VIEWING Please contact Rock Commercial as the landlord's agent:Peter Van de VeldeTel: 01481[tel. no. redacted]Mob: 07781[tel....