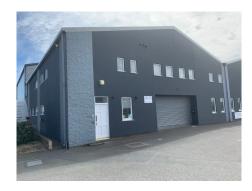

## Description

The property is located in the Pitronnerie Road Industrial Estate, on the north side of St Peter Port. ACCOMODATION The offices are situated on the first floor and covers an area of 1,826sq ft. The main space is split into two open-plan offices (partitioning can be removed) with three separate offices to the side which could also be used as meeting rooms SERVICES All service costs are payable by the tenant PARKING Parking is allocated at the side of the property AVAILABILITY These premises are available immediately. TENURE Leasehold – the premises is available by way of a lease for a term to be agreed. ARRANGE A VIEWING Please contact Rock Commercial as the landlord's agent:Peter Van de VeldeTel: 01481[tel. no. redacted]Mob: 07781[tel....